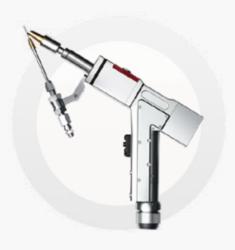

## Handheld Welding Laser Head

• WOBBLE handheld welding laser head with ergonomic design can be operated easily and persist in working.

#### **Swing Welding Technology**

 WOBBLE welding heads have the swing welding model which the facula can be adjusted with strong welding fault tolerance. The technology can compensates for the disadvantage of the small laser welding spot and extends the tolerance range and weld width of the machined part to obtain a better weld formation.