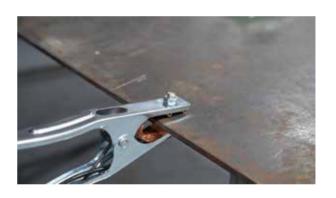

#### Safe Ground Wire

• Workers, machine and instrument are well protected to make sure of no-break work in case of electric leakage.