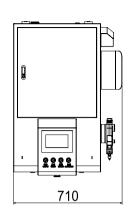

## Technical Parameters

| Technical Parameters       | FMW-ECO                                          |
|----------------------------|--------------------------------------------------|
| Power                      | 1000-3000W                                       |
| Laser Welding Head         | Galvanometer single pendulum laser welding joint |
| Operating System           | Hand held welding control system                 |
| Dc wire feeder             | Standard                                         |
| Touch Screen               | Standard                                         |
| Machine Overall Dimensions | 710mm*1030mm*1176mm                              |

#### Machine Foundation \*The marked size has about 10mm error