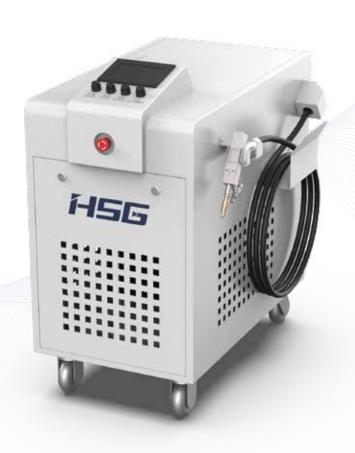

# FMW-ECO 1000-3000W

## Handheld Laser Welding Machine

## Technical Parameters

| Technical Parameters       | FMW-ECO                                          |
|----------------------------|--------------------------------------------------|
| Power                      | 1000-3000W                                       |
| Laser Welding Head         | Galvanometer single pendulum laser welding joint |
| Operating System           | Hand held welding control system                 |
| Dc wire feeder             | Standard                                         |
| Touch Screen               | Standard                                         |
| Machine Overall Dimensions | 710mm*1030mm*1176mm                              |