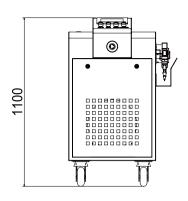

ore efficient, safe, energy efficient and environmentally friendly.

### **Dual Temperature and Control chiller**

 The machine is self-equipped with dual temperature and control chiller for constant temperature control heat dissipation and ensuring the core optical components heat dissipation with fiber laser, which are stable and efficient.





## Handheld Welding Laser Head

• WOBBLE handheld welding laser head with ergonomic design can be operated easily and persist in working.

#### Safe Ground Wire

• Workers, machine and instrument are well protected to make sure of no-break work in case of electric leakage.





#### DC Dual-driven Wire Feeder

• The dual-driven wire feeder performs stably in wire feeding effects.

#### Machine Foundation \*The marked size has about 10mm error









#### **:::** Cutting Samples



## Welding Strength







# As a global enterprise, HSG sticks to providing professional and convenient service support to customers at home and board



#### **Professional Training**

Multiple technical training services and free operation training are provided for customers and dealers in a timely manner.



#### **Efficient Support**

Humanistic service model, online services and 7\*24 hotline to offer solutions and assistance.



#### **Optimized Transport**

Multi-channel transport solutions and a professional transport solution team providing various transport cases to satisfy the demand of customers and save transportation fees.



#### **Sufficient Accessories**

Highly efficient accessory delivery service; multiple network inventories jointl