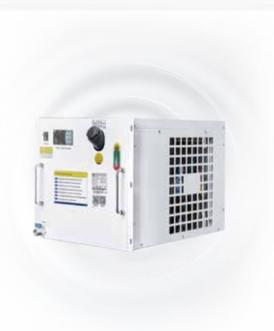

### **Dual Temperature and Control chiller**

 The machine is self-equipped with dual temperature and control chiller for constant temperature control heat dissipation and ensuring the core optical components heat dissipation with fiber laser, which are stable and efficient.