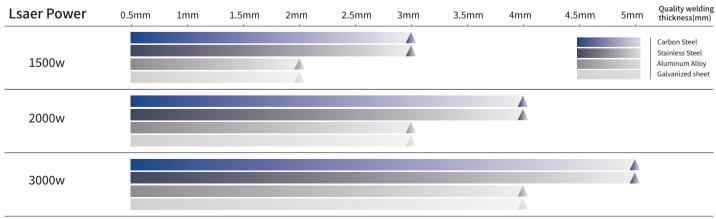

## Technical Parameters

| Technical Parameters       | FMW-ECO                                          |
|----------------------------|--------------------------------------------------|
| Power                      | 1000-3000W                                       |
| Laser Welding Head         | Galvanometer single pendulum laser welding joint |
| Operating System           | Hand held welding control system                 |
| Dc wire feeder             | Standard                                         |
| Touch Screen               | Standard                                         |
| Machine Overall Dimensions | 710mm*1030mm*1176mm                              |

<sup>\*</sup> Machine appearance, technical parameters, function description, data comparison shown in this page are from HSG in-house laboratory. All testing results and experimental data shall be subject to real machine.