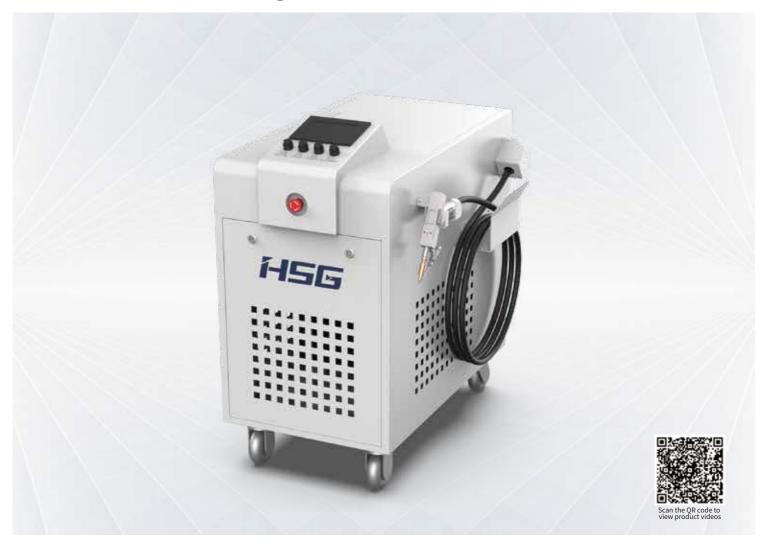

# FMW-ECO 1000-3000W

## Handheld Laser Welding Machine

## Technical Parameters

| Technical Parameters       | FMW-ECO                                          |
|----------------------------|--------------------------------------------------|
| Power                      | 1000-3000W                                       |
| Laser Welding Head         | Galvanometer single pendulum laser welding joint |
| Operating System           | Hand held welding control system                 |
| Dc wire feeder             | Standard                                         |
| Touch Screen               | Standard                                         |
| Machine Overall Dimensions | 710mm*1030mm*1176mm                              |