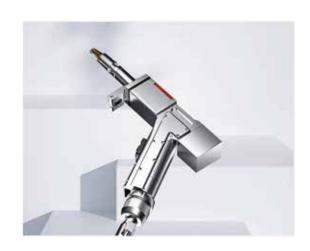

## Handheld Welding Laser Head

• WOBBLE handheld welding laser head with ergonomic design can be operated easily and persist in working.